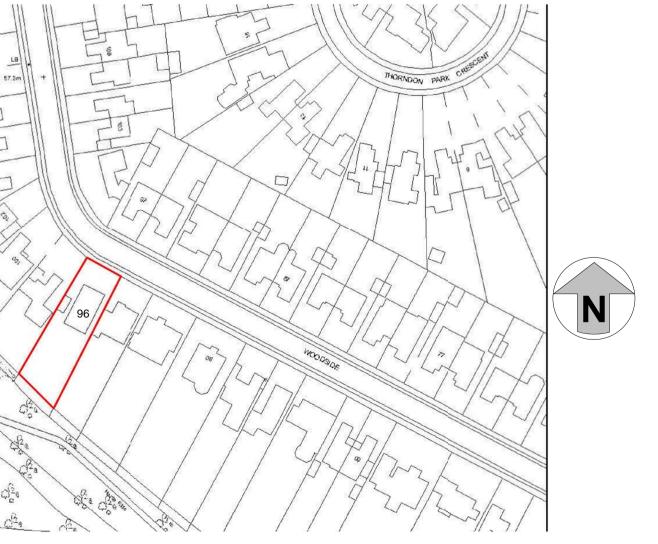

3D View 2 3D View 1 3D View 3

Site Plan Proposed

Location Plan
1: 1250

**OK Building Designs Ltd** 

Architectural Designers Planning / Building Consultants 22 Hullbridge Road Rayleigh Essex SS6 9NZ Tel 01268 655700

www.dkbuildingdesigns.co.uk

DRG NO 3112-01

Date December 2016

Two-storey side extension, single story rear extension and convert loft at 96 Woodside Leigh-on-Sea