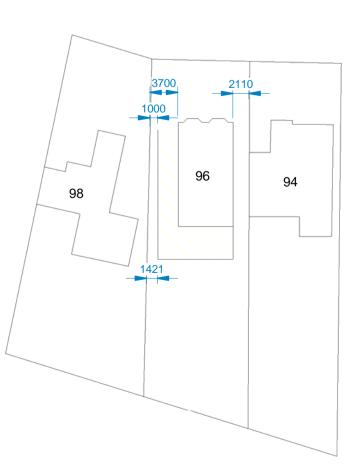

3D View 2 3D View 1 3D View 3

Site Plan Proposed

Location Plan
1: 1250

**OK Building Designs Ltd** 

Architectural Designers Planning / Building Consultants 22 Hullbridge Road Rayleigh Essex SS6 9NZ Tel 01268 655700

www.dkbuildingdesigns.co.uk

DRG NO 3112-01

Date December 2016

Two-storey side extension, single story rear extension and convert loft at 96 Woodside Leigh-on-Sea